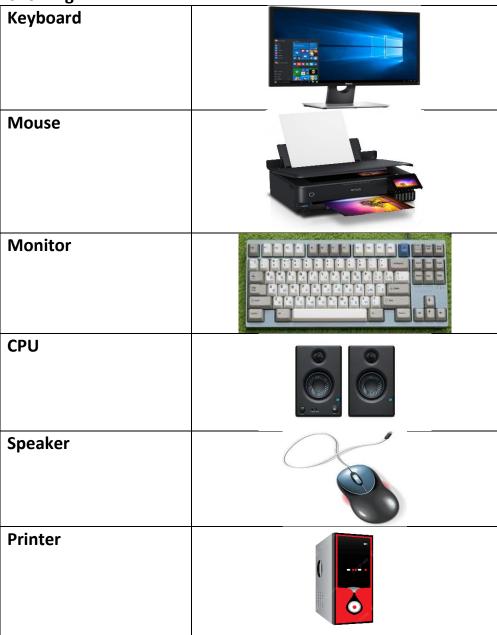

## NANKANA SAHB PUBLIC SCHOOL, GILL PARK, LUDHIANA GRADE – 1 COMPUTER WORKSHEET

A) Color the picture given below:



B. Fill in the boxes using following hints:-

(GAMES, MACHINE, ENTER, SEARCH, PAINT)

- 1) A computer is a M C I E
- 2) We can S A C information on a computer.
- 4) I can move the cursor to the next line.  $\begin{array}{|c|c|c|c|c|}\hline E & & T & & R \\\hline \end{array}$
- 5) We can play many G M M S on a computer.

## C. Match the following:



## D) Fill in the blanks:

| 1) is a manual machine.               | (Typewriter/Television)   |  |
|---------------------------------------|---------------------------|--|
| 2) is an electronic machine.          | (Chair/Laptop)            |  |
| 3) The monitor is look like a screen. | (Mobile phone/Television) |  |
| 4) is also used to type words and num | nbers. (Keyboard/Mouse)   |  |

| <ul><li>1) Computer are natural things.</li><li>2) A washing machine is an example of electronic machine.</li></ul> |                      |          |          | ( | ) |
|---------------------------------------------------------------------------------------------------------------------|----------------------|----------|----------|---|---|
|