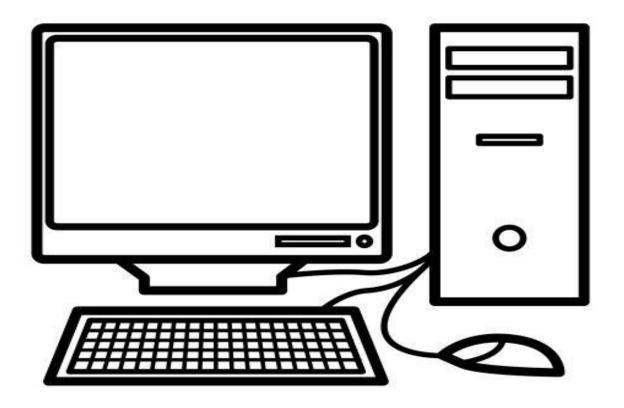

## NANKANA SAHB PUBLIC SCHOOL, GILL PARK, LUDHIANA GRADE – 1 COMPUTER WORKSHEET

A) Color the picture given below:

B. Fill in the boxes using following hints:-

(GAMES, MACHINE, ENTER, SEARCH, PAINT)

- 1) A computer is a M C I E
- 2) We can S A C information on a computer.
- 4) I can move the cursor to the next line.  $\begin{array}{|c|c|c|c|c|}\hline E & & T & & R \\\hline \end{array}$
- 5) We can play many G M M S on a computer.